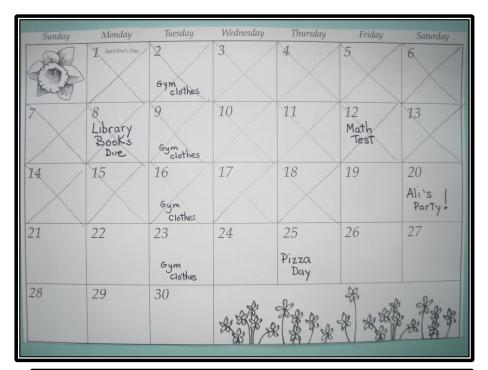

### Calendar for the month

| Sunday | Monday                       | Tuesday              | Wednesday | Thursday           | Friday             | Saturday                |
|--------|------------------------------|----------------------|-----------|--------------------|--------------------|-------------------------|
|        | April Fool's Day             | 2<br>Gym<br>clothes  | 3         | 4                  | 5                  | 6                       |
| ×      | 8<br>Library<br>Books<br>Due | 9<br>Gym<br>clothes  | 10        | 11                 | 12<br>Math<br>Test | 13                      |
| 14     | 15                           | 16<br>Gym<br>Clothes | 17        | 18                 | 19                 | 20<br>Ali's  <br>Party. |
| 21     | 22                           | 23<br>Gym<br>Clothes | 24        | 25<br>Pizza<br>Day | 26                 | 27                      |
| 28     | 29                           | 30                   | A A A A   | *****              | * ***              | ***                     |