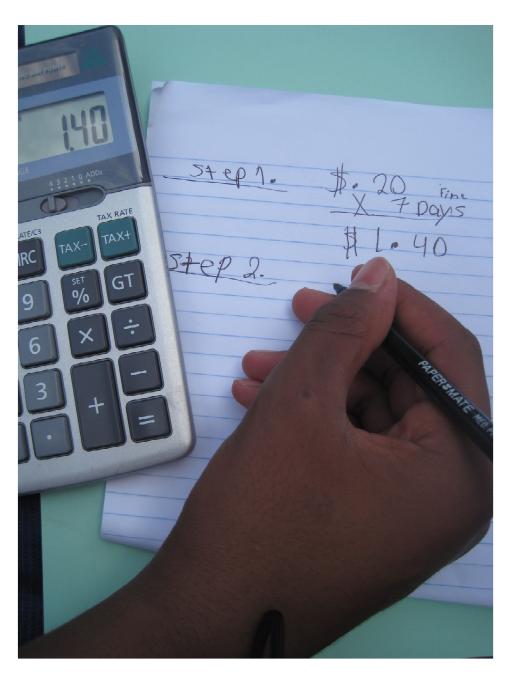

## Pay the Fine

"I like to read about airplanes and cars, so one day I borrowed eight books." I calculated the fine.

It was \$0.20 for each day I was late.

The books were 7 days late.

And I had 8 books!